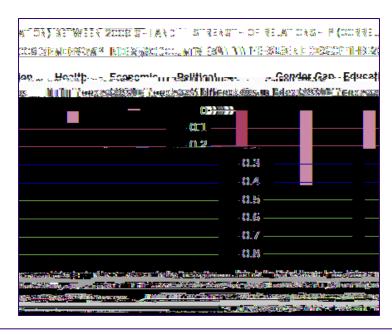

## Gender equality matters for poverty reduction

Inability to meet MDG targets for gender has serious consequences.

Countries that are off-track for meeting gender equality goals will have:
0.1 -0.3 percentage points lower per capita income growth rates
0.1-0.4 more children per woman
15 per 1,000 higher rates of under-5 mortality

2.5 percentage points higher prevalence of underweight children <5